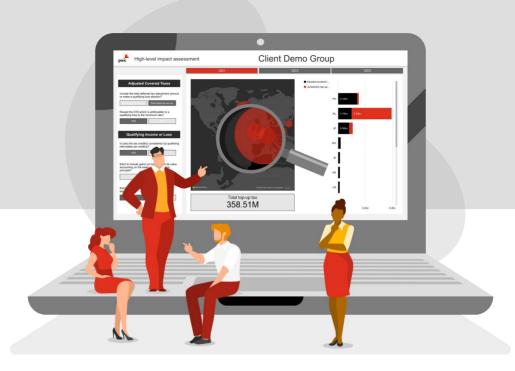

PwC's MARTA tool quantifies and visualises the impact of the introduction of these new set of rules on your business in various scenarios. Furthermore, MARTA forms a first step in preparing for compliance with the rules.

### Output

By using different variables, the tool predicts the impact of various scenarios in terms of potential top-up tax. This allows you to cut through the technical tax complexity and focus on the ultimate impact on your business.