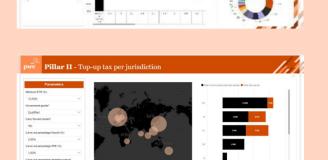

## Output

By using different variables, the tool predicts the potential impact of various scenarios in terms of profit allocation per jurisdiction and potential tax impact. This allows you to cut through the technical tax complexity and focus on the ultimate impact on your business.

### How PwC can help

Our PwC tax specialists will guide you through an assessment of the potential impact of the OECD two pillars proposal on your organisation.

611.11M

122,22M

An Anna op at ap

wingle shall

113

122,22M

90 40M

Total top-up tax 168,87M

7.23hn

1br

18.45%